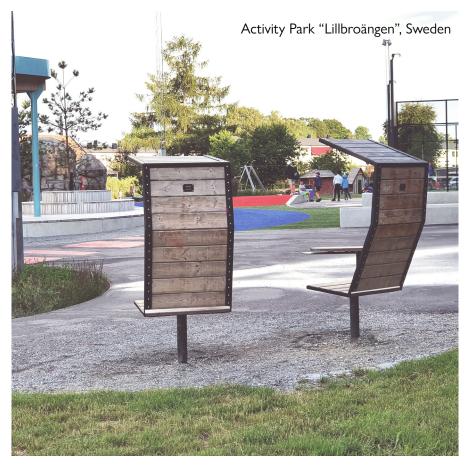

## Now you can project lectures outdoors

**The Whale -** the room adapted to have lectures, meetings and workshops outdoors - without the sun interfering with the view of your screen

**The Ant** - a standing desk. Sit back, work on your computer and watch the lecture in front of you