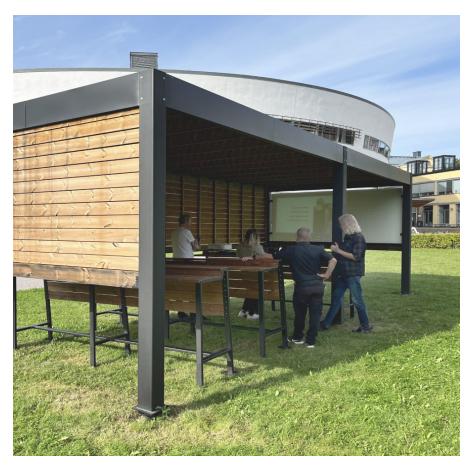

## Now you can project lectures outdoors

**The Whale -** the room adapted to have lectures, meetings and workshops outdoors - without the sun interfering with the view of your screen

**The Ant** - a standing desk. Sit back, work on your computer and watch the lecture in front of you