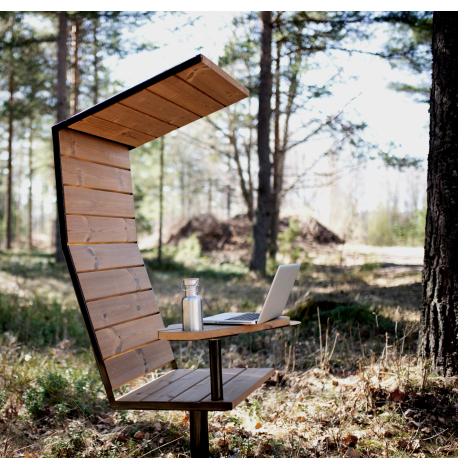

The chair is 360° rotatable and protects you and your computer from unwelcomed sunlight that reflects in your screen. It shields and it attenuates sound and wind.