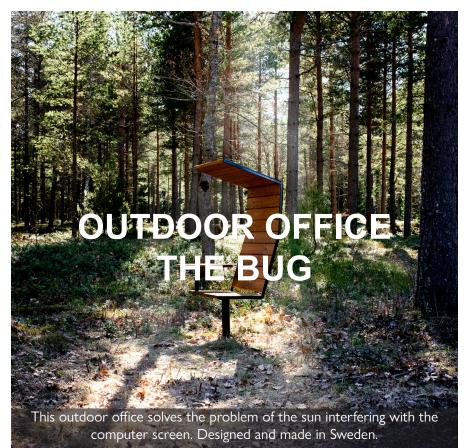

The chair is 360° rotatable and protects you and your computer from unwelcomed sunlight that reflects in your screen. It shields and it attenuates sound and wind.