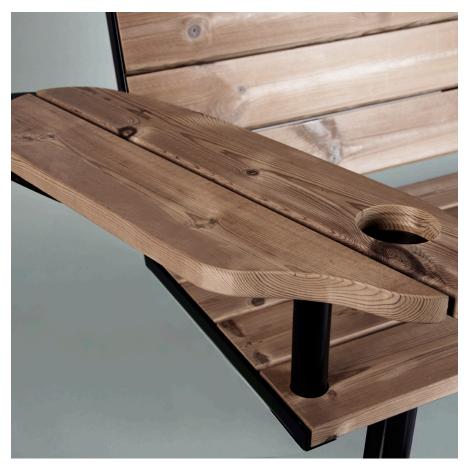

The chair is 360° rotatable and protects you and your computer from unwelcomed sunlight that reflects in your screen. It shields and it attenuates sound and wind.