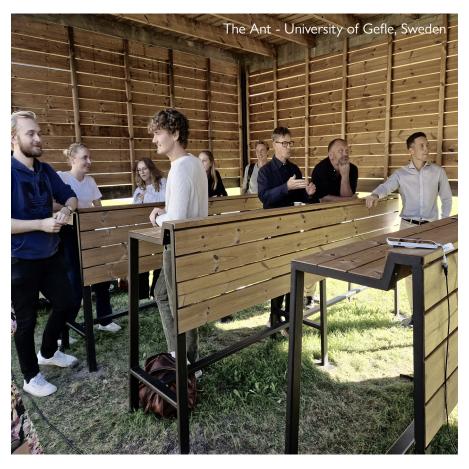

## Now you can project lectures outdoors

**The Whale -** the room adapted to have lectures, meetings and workshops outdoors - without the sun interfering with the view of your screen

**The Ant** - a standing desk. Sit back, work on your computer and watch the lecture in front of you